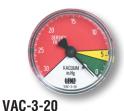

CP-1282-10-50

10 MICRON

Suction Line Indicating Gauge for 5 P.S.I. vacuum filter application 2" Multi color

0-9" HG Green 9-11" HG Yellow 11-30" HG Red (Service Filter) (To be used with "S" Indicator Port Location)

(To be used with "T" or "S" Indicator Port Location)

Suction Line Indicating Gauge for 3 P.S.I. vacuum filter applications 2" Multi color

0-3" HG Green 4-6" HG Yellow 6-30" HG Red (Service Filter) (To be used with "S" Indicator Port Location)