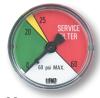

## MC-20

Return Line Indicating Gauge for 25 P.S.I. Filter Applications 2" Multi color

0-20 P.S.I. Green 21-24 P.S.I. Yellow 25-60 P.S.I. Red (Service Filter)

(To be used with "T" Indicator Port Location)

GLY-MC-20 Glycerin Filled Return Line Indicating Gauge for 25 P.S.I. Filter Applications 2" Multi color

0-20 P.S.I. Green 21-24 P.S.I. Yellow 25-60 P.S.I. Red (Service Filter) (To be used with "T" Indicator Port Location)