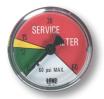

## 2" Diameter Filter Indicating Gauges

MC-12 Return Line Indicating Gauge for 15 P.S.I. Filter Applications 2" Multi color

0-12 P.S.I. Green 12-15 P.S.I. Yellow 15-60 P.S.I. Red (Service Filter) (To be used with "T" Indicator Port Location)