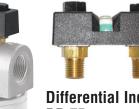

P-752-10

Simple differential sliding indicator which changes from green to red at 7 P.S.I.D.

0 - 7 P.S.I.D. Green Clean 7 - 10 P.S.I.D. Red Service Filter CP Series (500, 750, 1010, 1280, 1580)

**CP-2** Compound Indicating Gauge