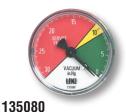

CP-1282-10-50

10 MICRON

Suction Line Indicating Gauge for 5 P.S.I. vacuum filter application 2" Multi color

0-9" HG Green 9-11" HG Yellow 11-30" HG Red (Service Filter) (To be used with "S" Indicator Port Location)

(To be used with "T" or "S" Indicator Port Location)

Suction Line Indicating Gauge for 3 P.S.I. vacuum filter applications 2" Multi color

0-3" HG Green 4-6" HG Yellow 6-30" HG Red (Service Filter) (To be used with "S" Indicator Port Location)