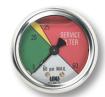

GLY-MC-20 Glycerin Filled Return Line Indicating Gauge for 25 P.S.I. Filter Applications 2" Multi color

0-20 P.S.I. Green 21-24 P.S.I. Yellow 25-60 P.S.I. Red (Service Filter) (To be used with "T" Indicator Port Location)